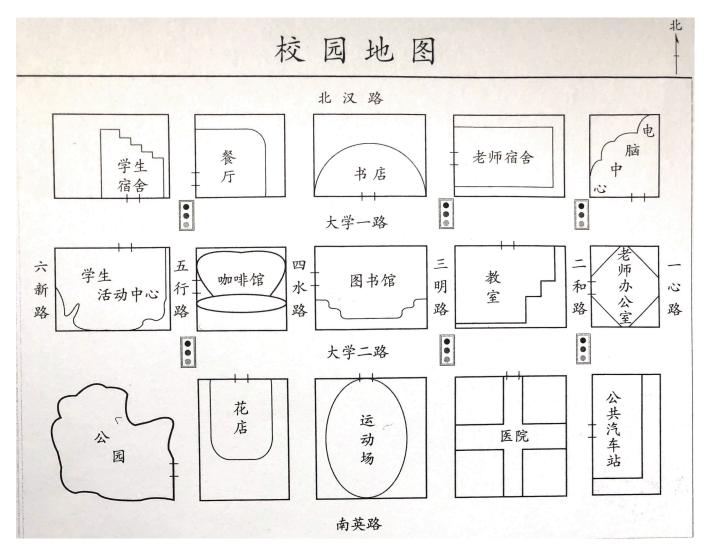

**D.** Please provide two different ways of describing the location of the buildings (see questions 1~3) based on the campus map. (50 Points)

| D.                 |
|--------------------|
| 1. 学生活动中心在哪儿?      |
| (1)                |
| (2)                |
|                    |
| 2. 老师的办公室在哪里?      |
| (1)                |
| (2)                |
|                    |
| 3. 咖啡馆在哪儿?         |
| (1)                |
| (2)                |
| 4. 请问,从公园到电脑中心怎么走? |
|                    |
|                    |
|                    |