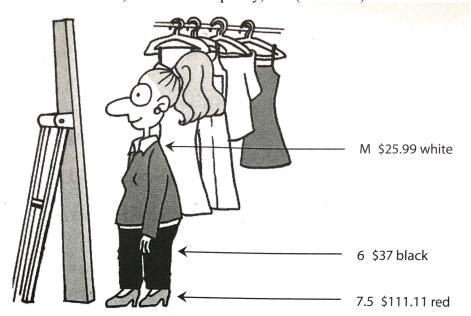

## A.

Little Wang is trying to pick out an out fit for her party this weekend. But let's look at what she has on right now. Describe what she is wearing. Please provide information such as the color and the size of her clothing items, and her shoes. State how much each item coasts. Comment on how Little Want looks in this particular outfit, if you think the outfit suits her, and if it's too pricey, etc. (50 Points)