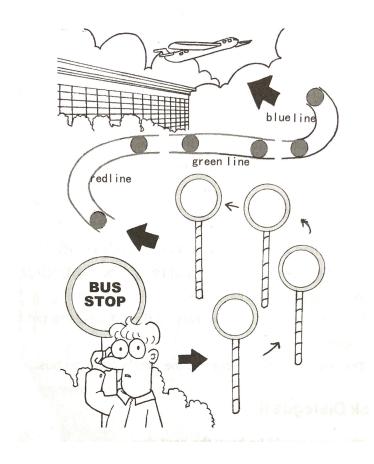

**E.** Explain how to get to the airport from your friend's house by referring to the picture below. (25 Points)

| 1. |  |  |  |
|----|--|--|--|
| 2. |  |  |  |
| 3. |  |  |  |
| 4. |  |  |  |
| 5. |  |  |  |